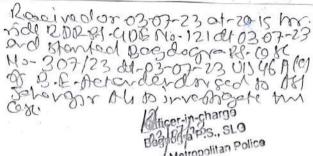

|

140:834851

NIV. 0 16. Das ST. D 1600 CU 02-67-23

The Officer in Charge,
Begdagra Police Station,
Silipar Police Commissionerate.

Sub: FIR.



- I, SI Binup Mahato of Bagdogra PS, Siliguri Police Commissionerate , Siliguri Metropolitan Police written complaint, on producing one arrested accused person namely Bikash Minj (25) S/o It. Pitrush Minj of Vistijote PS Bagdogra Dist. Darjeeling under arrest along with following seized articles;
  - Twelve (12) nos of sealed Bottles of Himalayan Gold Country spirit 60 up, each bottle 600 ml, Marked as Exhibit-A from which 01 bottles taken as sample for examination Marked as Exhibit-A1
  - Eight (08) nos of sealed Bottles of Tuborg Premium beer, each bottle 650ml, Marked as Exhibit-B from which 01 bottles taken as sample for examination Marked as Exhibit-B1.

I am submitting a written complaint against the above noted accused person to the effect that today on 03.07.23 at 18-20 hrs recei