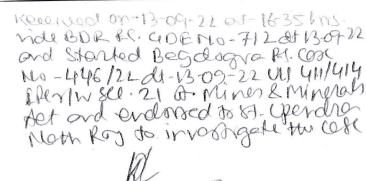

|

To

The Officer In Charge,

Ps Bagdogra, SPC.

Sub: FIR

Sir,



In producing herewith 01 (one) seized one Tractor having Registration No. WB-73-E-6636 loaded with river bed materials i.e. sand as per proper seizure list.

In this regards I ASI Sadananda Debnath of Bagdogra PS, SPC lodged a written complaint to the effect that on 13.09.22 at 06-05 hrs received a source information that some loaded vehicle were seen with carrying river bed material illegally from Tarabari river side. Accordingly I informed the matter to you and dirised the matter vide Rangapani OP (Bagdogra PS) GDE No. 166 dt. 13.09.22 and as per your kind instruction myself alongwith force left from PS to verify the veracity of the information which diarised vide Rangapani OP (Bagdogra PS) GDE No. 167 dt. 13.09.22 . At 07-15 we reached at Ranidanga and found that the above noted vehic