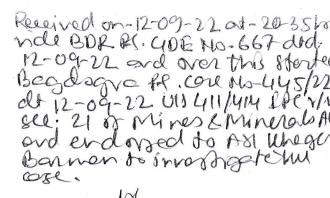

|                                       |                   |                   |                                        |

To .

The Officer In Charge,

Ps Bagdogra, SPC.

Sub: FIR

Sir,



In producing herewith 01 (one) seized one Tractor without number plate, Model EURO-47E16, Ch. No. T053596182BL and Engine No. E3671790 loaded with river bed materials i.e. sand as per proper seizure list.

In this regards I SI Binup Mahato of Bagdogra PS, SPC lodged a written complaint to the effect that on 12.09.22 I alongwith ASI Jakirul Islam CV- 386 Kishor Hawlder VP-01 Ansalam Kujur were performed Spl. evening mobile duty at Bagdogra PS area and at 18-25 hrs during mobile duty received information from duty officer some loaded vehicle were seen with carrying river bed material unauthorizely and moving towards Panighata More from M.M.Tarai under PS Bagdogra which diarised vide Bagdogra PS GDE No. 665 dt. 12.09.22. Accordingly I informed the matter to the O.C. Bagdogra PS and as per d